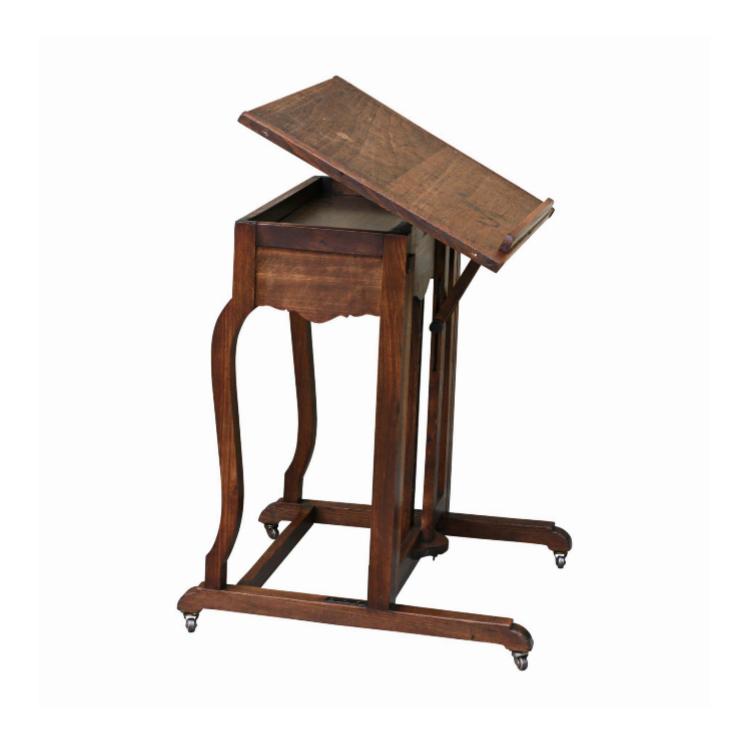

## Description

Metamorphic Artists Studio Table Easel.

A very versatile artists easel come table. The whole piece of equipment is versatile and adjustable, it is made of beechwood and is raised on four castors. The item can be used as a normal table for working, eating or reading or even as a nice unusual hall table. The top can be raised or lowered, even angled. There is a drawer to one end that pulls out and can be used as an extra surface, this has a hinged lid that opens and can be used to place your brushes, paints etc. on it. There is a removable stop to place on the table top to stop items from sliding off when angled. The easel has adjustable height and the top will rotate to take landscape as well as portrait pictures. Can be used to paint from or display from, also could even be used as a reading table, lectern, small crafting table or even in a restaurant for booking in customers. A great piece of furniture with multiple uses, students would find it very useful in their bedsits.

Easel height:- 120 cm to 160 cm Table height:- 81 cm to 123 cm