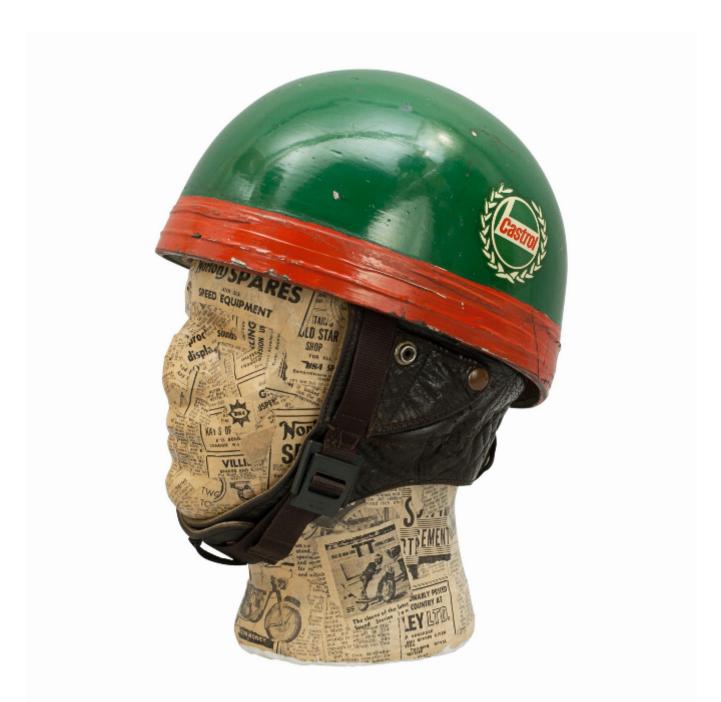

## Description

Vintage Racing Cromwell Crash Helmet.

A green painted Motorcycle, Pudding basin shape helmet made in England by Cromwell. There are decals on the helmet, Castrol on one side and crossed Union flag with chequer flag surrounded with a laurel wreath on the other. This helmet has a cork interior, fitted with a fabric headband and straps keeping a space between the head and outer case of the helmet. Strong leather neck and ear flaps are also fitted as is a chin strap and goggle strap to the rear. Inside the helmet is a cloth Cromwell trade label with the British kite mark the size 7 3/8 (60) and a cloth retailers label. This is an ACU approved racing helmet with the leather having the A.C.U perforation mark.

A very good helmet in excellent condition, a fantastic display piece with approximately 61 cm internal circumference.

Display block not included but available to purchase priced at £72.