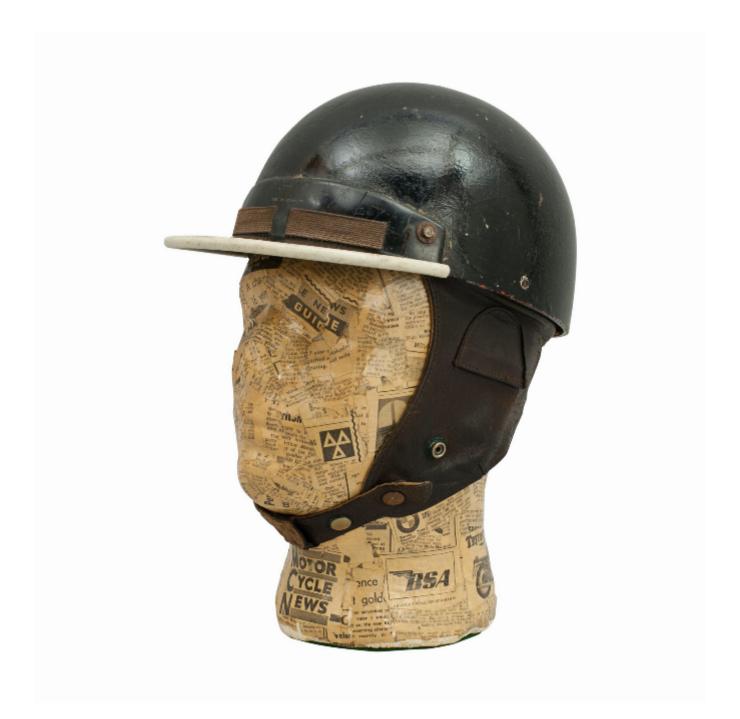

Vintage Cromwell Motoring Helmet, Pudding Basin.

Sold

REF: 27177

Diameter: 56 cm (22")

## Description

Vintage Cromwell Motoring Helmet.

A good pudding basin motorcycle helmet with peak made in England by Cromwell. The outer shell is painted black with chips and scratches. The helmet interior is fitted with a material headband and webbing with leather neck and ear flaps and a chin strap with popper fastenings. Inside the helmet is a Cromwell trade label 'Cromwell Protector Helmet, Helmets Limited',d is 6 size state 7/8 - 56. A good helmet in worn condition.