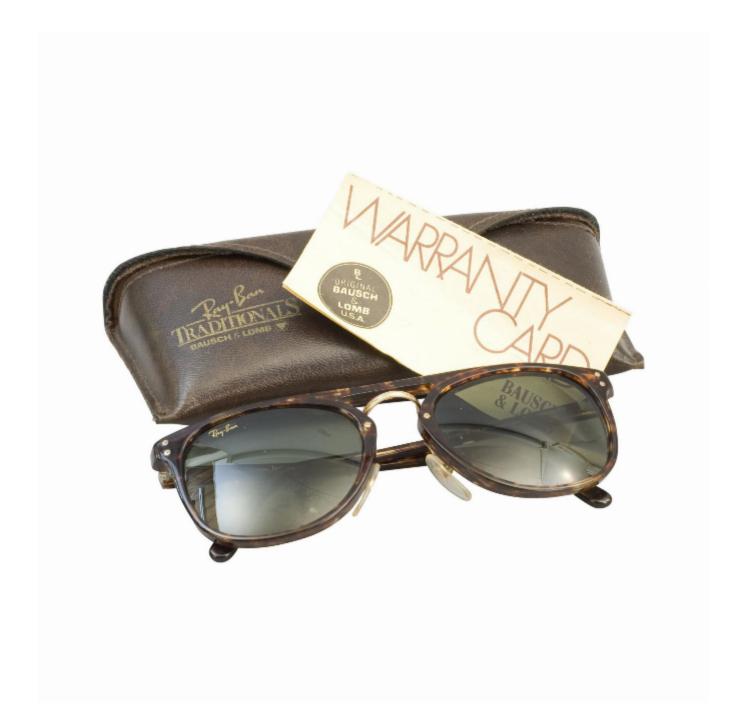

## Pair Of Traditionals, Ray Ban Sun Glasses

Sold

REF: 29185

Height: 4.8 cm (1.9") Width: 14.2 cm (5.6")

Depth: 2.5 cm (1")

## Description

Ray-Ban Bausch & Lomb Tortoise Traditionals Style Q Sunglasses.

A pair of American unisex Ray-Ban sunglasses, Traditionals Style Q. The frames marked 'Ray-Ban Traditionals Style Q(CQ002) 53?20' (53 diameter lens, 20 bridge width), one ear pad is impressed 'MT'. One arm has the metal 'Ray-Ban' logo badge, both lenses etched 'BL' for Bausch & Lomb, one with 'Ray-Ban' in coloured gold lettering. Sleek and eye catching design, a translucent tortoise shell frame with a gold coloured nose bridge with intricate etching.

Size:- Frame width 14 cm, arm length 10½ cm, lens height 4.8 cm.