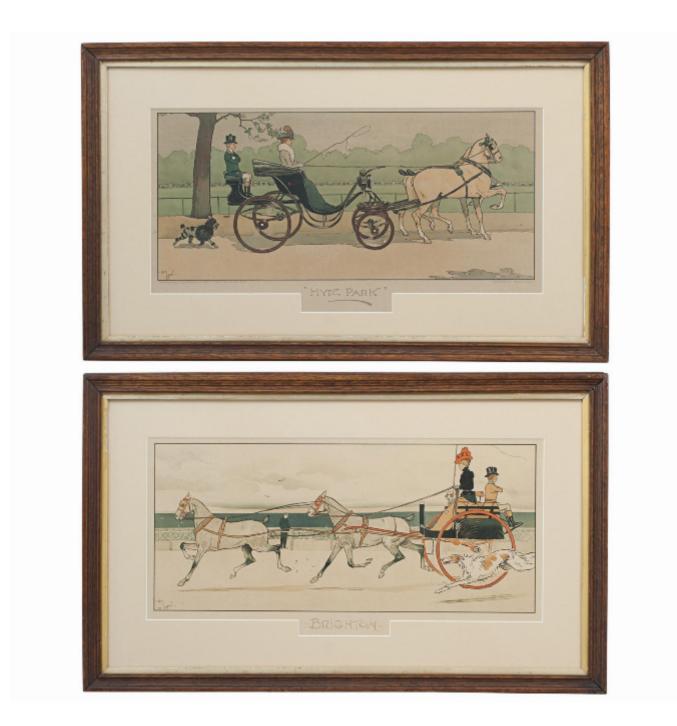

## Pair Of Coaching Prints, Hyde Park & Brighton, By Cecil Aldin Cecil Aldin

£575

REF: 29681 Height: 22 cm (8.7") Width: 51 cm (20.1") Framed Height: 42.5 cm (16.7") Framed Width: 70 cm (27.6") Framed Depth: 70 cm (27.6")

## Description

Pair Of Aldin Coaching Chromolithographs.

An original pair of carriage chromolithographs by Cecil Aldin titled 'Brighton' & 'Hyde Park'. The coaching prints are in the original oak frames but with new mounts. Rear of frames with paper label of 'Messers. Dunthorne & Brown, Liverpool'. The Brighton coaching print shows Rita Aldin driving the carriage with two horses in tandem with her borzoi loping alongside. Published by Louis Meyer. 13A Pallmall, London, S.W., Copyright Registered.