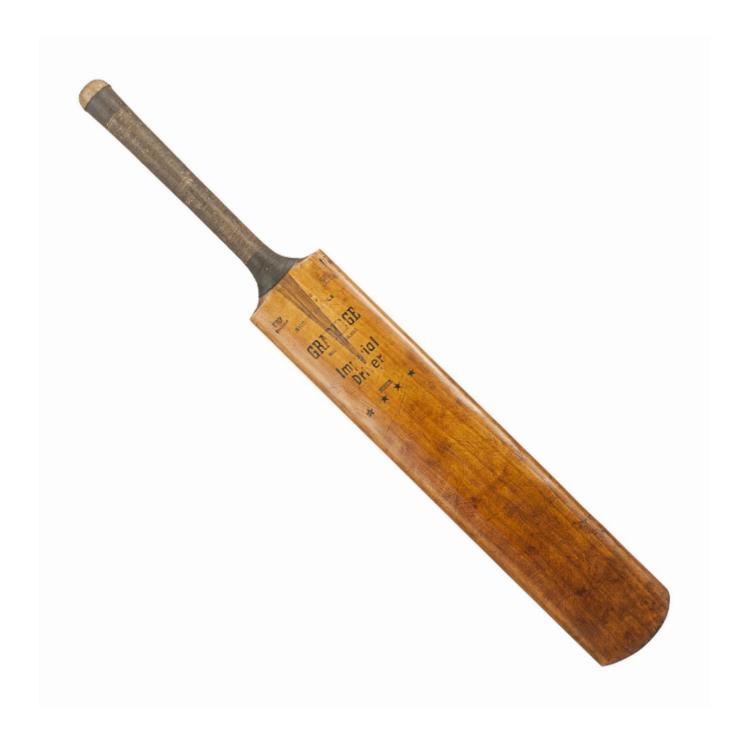

## Description

Antique Gradidge Cricket Bat.

A good willow cricket bat by Gradidge of London. The "Imperial Driver" is in good condition with nice patina. The blade is embossed with a crown on each shoulder, the words 'Gradidge' under one, 'London' under the other. Also embossed 'Gradidge, Short Handle, Made In England, Imperial Driver, Super & 4 stars', the handle is treble sprung with strung grip.