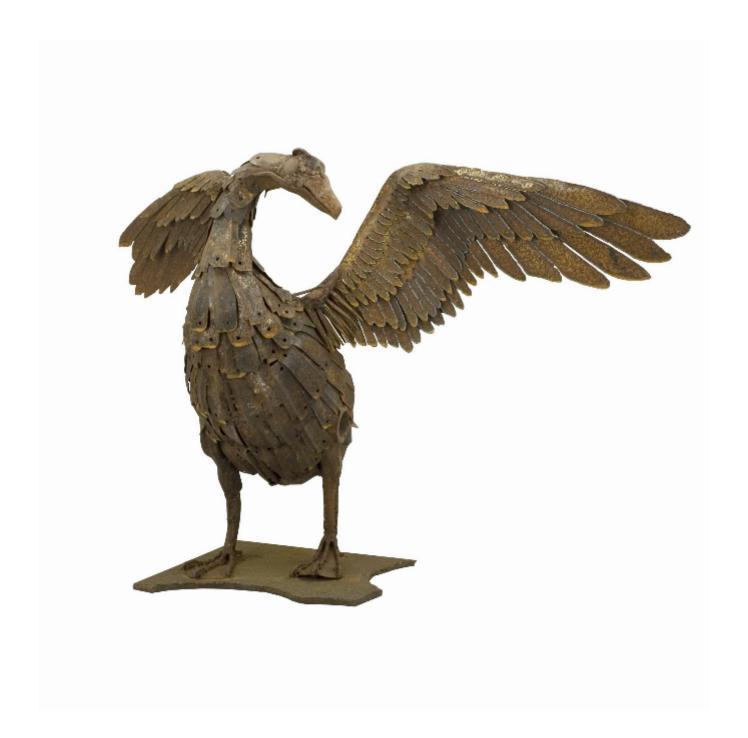

## Contemporary Metal Goose Sculpture By Sophy Thompson

Sophie Thompson

Sold

REF: 28312

Height: 63.5 cm (25")

Width: 110.5 cm (43.5")

Depth: 58.5 cm (23")

## Description

Contemporary Metal Goose Sculpture.

A wonderful unique animal sculpture, ornament from Sophie Thompson of a goose with wings spread. This freestanding hand-made metal ornament is fabricated from recycled metal and is suitable for indoor or outdoor display. If stored outside weathering will eventually occur, adding more charm to the bird sculpture. The bird is constructed with great skill and care and makes an ideal gift for homeowners or keen gardeners.