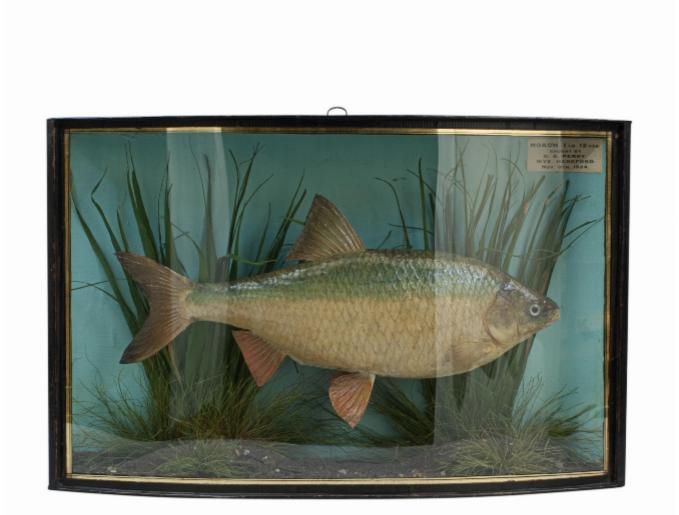

## Description

Taxidermy, Preserved Fish, Cased Roach.

A cased roach in a nice bow fronted case with gilt lines. The case contains a cleverly modelled roach set against a painted backdrop with realistic river bed setting. There is a small paper label internally, top right which reads 'Roach 1 LB. 12 OZS. Caught By G.A. Perry, Wye, Hereford. Nov 9th. 1924'.

Bow front cases are more sought after than any other type, the float glass shows off the fish nicely and gives a greater impression of water.