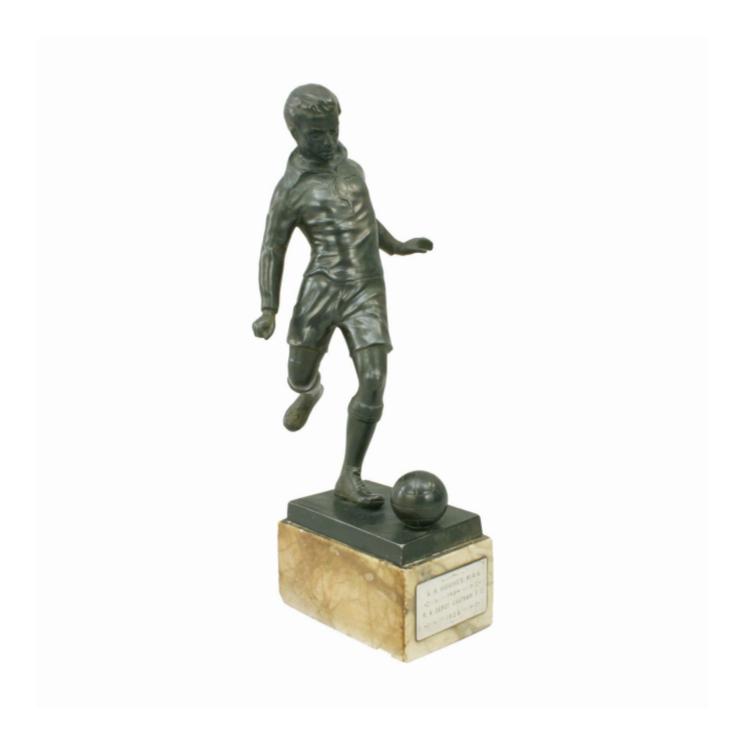

## Spelter Football Figure on Base

Sold

REF: 26287

Height: 27.5 cm (10.8") Width: 10.5 cm (4.1") Depth: 15.5 cm (6.1")

## Description

Vintage Bronzed Spelter Football Figure.

A very nice spelter figure of a footballer. The footballer is about to kick a football with his right foot and is wearing a traditional football kit of long socks, long shorts and a shirt with long sleeves and lace up collar. Mounted onto an Onyx base with plaque "A.R. Hughes. M.A.A., from R.N.Depot Chatham F.C. 1926". A very nice modelled figure which has been repaired at the ankle, this is quite common as it is a weak point in the casting.

In the Navy M.A.A stands for Master at arms.