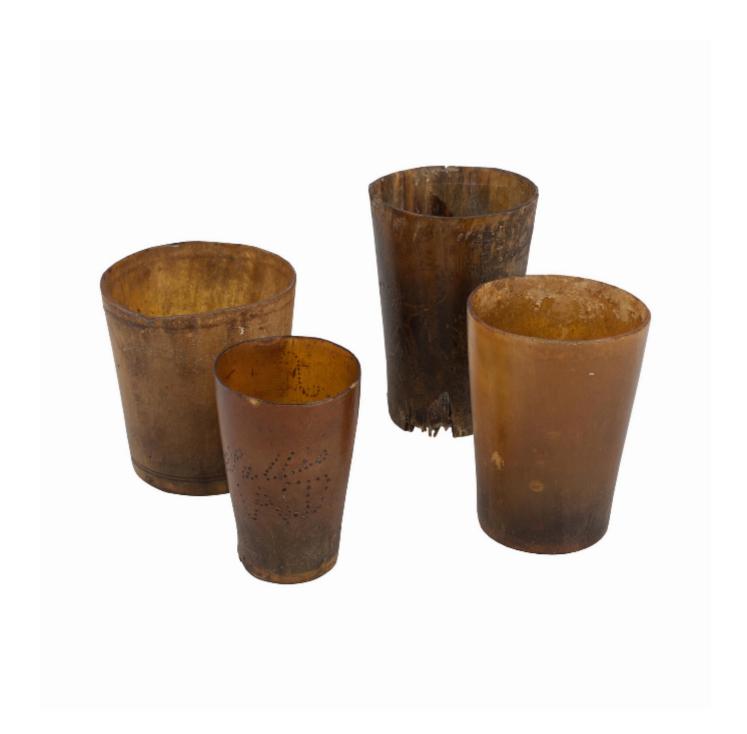

## Description

Four Early Horn Beakers.

A selection of four cattle horn beakers of various sizes, all with horn bottoms. Beaker 1 - rim diameter 7.5 cm, height 8.2 cm - tram line decoration to top & bottom, Beaker 2 - rim diameter 7 cm, height 10.3 cm - etched with a fox hunting scene, Beaker 3 - rim diameter 6.5 cm, height 9.1 cm - plain but initialled on the bottom (JLP) & Beaker 4 - rim diameter 5 cm, height 7.8 cm - dot pattern.

The decoration was made by scratching a hot needle into the horn, their translucency highlighting the decoration.