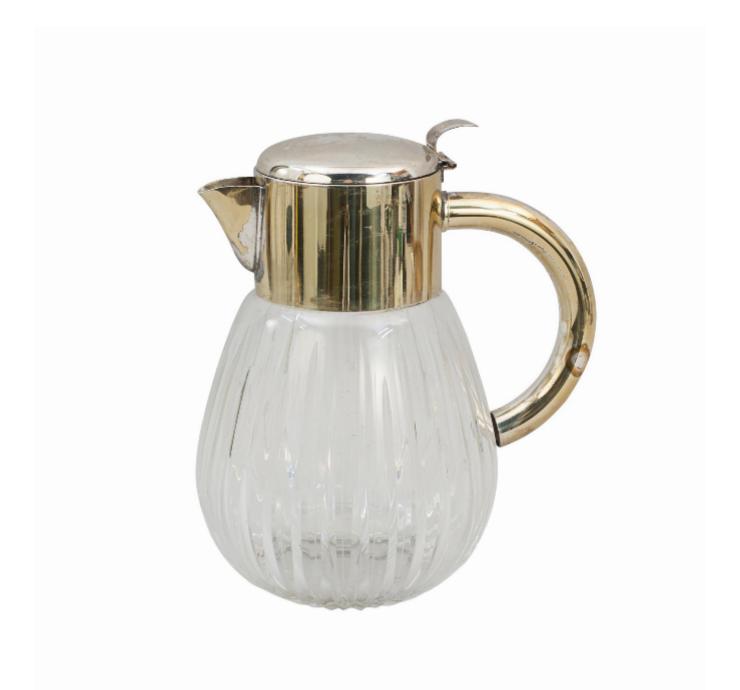

## Glass Lemonade Jug with Ice Tube

Sold

REF: 29725

Height: 27 cm (10.6") Width: 17 cm (6.7")

Depth: 21 cm (8.3")

## Description

Vintage Glass Lemonade Jug with Cooler.

A very nice large lemonade jug with original internal cooling insert, this is the ideal way to keep your beverages chilled. The glass insert is filled with ice and put in place thus cooling the liquid inside, be it lemonade, orange juice or even Pimms, without the ice melting and diluting your drink. The glass pitcher is with plated handle, spout with removable filter and hinged lid. The original internal glass insert is secured in place by a quarter turn of the plated lid, this can be unscrewed from the glass tube to fill with ice.