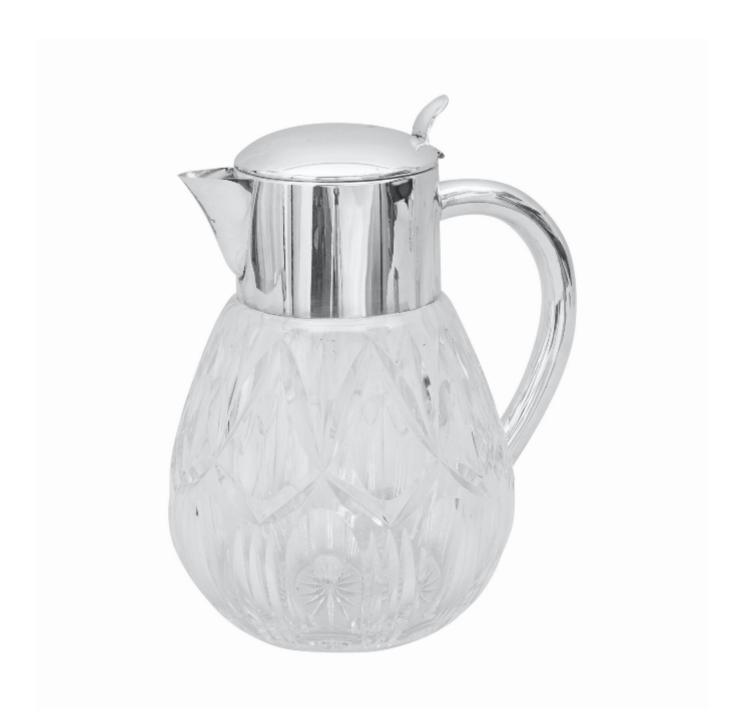

Glass Lemonade Jug with Ice Tube, German.

Sold

REF: 27973

Height: 26.5 cm (10.4")

Width: 23 cm (9.1")

Depth: 16.5 cm (6.5")

## Description

Vintage Glass Lemonade Jug with Cooler.

A very nice large lemonade jug with original internal cooling insert, this is the ideal way to keep your beverages chilled. The glass insert is filled with ice and put in place thus cooling the liquid inside, be it lemonade, orange juice or even Pimms, without the ice melting and diluting your drink. The glass pitcher is with plated handle, spout and hinged lid. The original internal glass insert is secured in place by a quarter turn of the plated lid, this can be unscrewed from the glass tube to fill with ice.