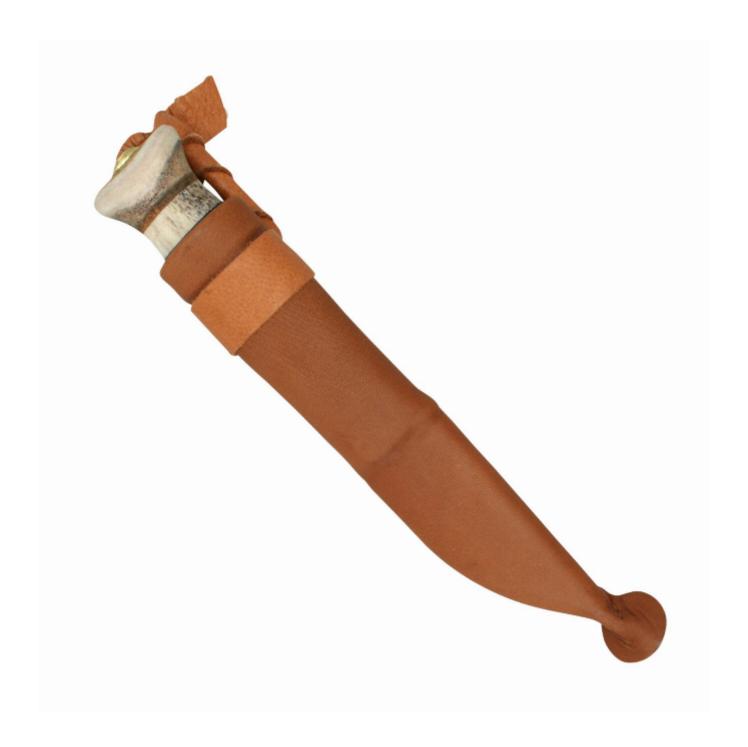

## Description

Wilderness knife 6.2, Fixed Blade with leather sheath

This is a fine traditional northern Scandinavian fixed blade Wilderness knife. This is a great small multipurpose knife suited to shooting sport, deer stalking, hunting, camping and forest activities. The blade is very sharp and is made from quality High Carbon Steel. The blade is natural unpolished carbon black except for the grind. The well designed shaped handle is made from a combination of curly birch, thin layers of leather and reindeer antler. The sheath is made from wet-formed cow hide and it has a reindeer leather belt hanger attached to it.

The knife is extremely well balanced with a 6.2 cm blade.

As we have multiple knives the image shown may not be of the exact knife you receive, the shading and graining may be slightly different.