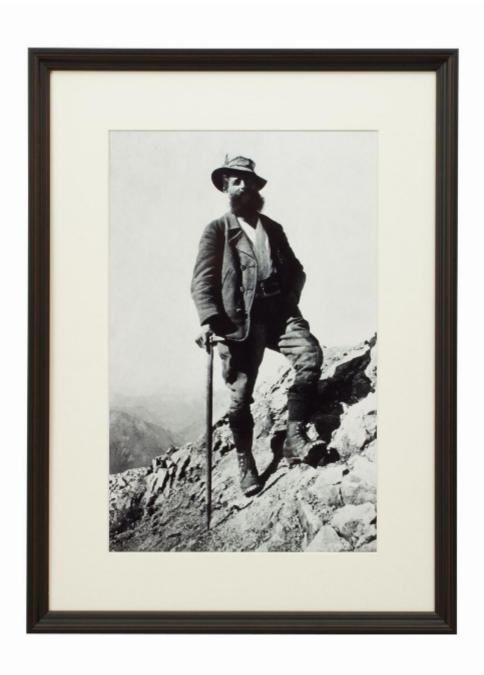

## Framed Alpine Ski Photograph, Bavarian Guide, TM32

£115

REF: 27700

Height: 39.5 cm (15.6") Width: 25.5 cm (10")

Framed Height: 56 cm (22")

Framed Width: 41 cm (16.1")

## Description

Vintage Style Photography, Framed Alpine Ski Photograph, Bavarian Guide.

'BAVARIAN GUIDE', a modern framed and mounted black and white photograph after an original 1930's skiing photograph. The frame is black with burgundy undercoat, the glazing is clarity+ premium synthetic glass. Black & white alpine photos are the perfect addition to any home or ski lodge, so please do check out our other ski photos and winter landscapes.