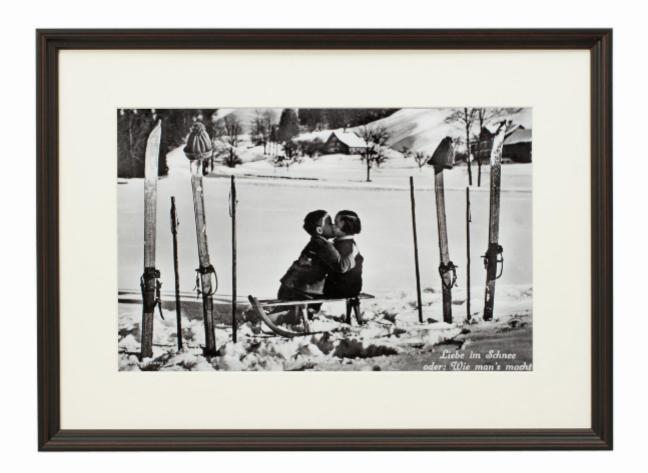

## Description

Vintage Style Ski Photography, Framed Alpine Ski Photograph, Liebe im Schnee.

'LIEBE IM SCHNEE', a modern framed and mounted black and white photograph after an original 1930's skiing photograph. The frame is black with burgundy undercoat, the glazing is clarity+ premium synthetic glass. Black & white alpine photos are the perfect addition to any home or ski lodge, so please do check out our other ski photos and winter landscapes.

Prior to being a recreational activity skiing was purely a means of travelling from A to B through the snow, it only started to become the sport it is today in the mid-1800's.

"Liebe im schnee oder: Wie man's macht" or "Love in the snow or: How to do it".