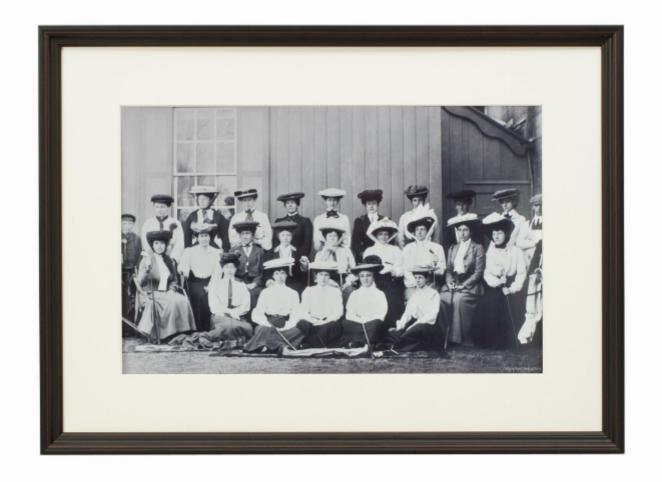

## Framed Golf Photograph, Ladies Club House

£115

REF: 27706

Height: 25.5 cm (10") Width: 39.5 cm (15.6")

Framed Height: 41 cm (16.1")

Framed Width: 56 cm (22")

## Description

Vintage Style Photography, Framed Golf Photograph, Ladies Club House.

'LADIES GOLF TEAM' a modern framed and mounted black and white photograph after an original 1930's photograph. The frame is black with burgundy undercoat, the glazing is clarity+ premium synthetic glass.