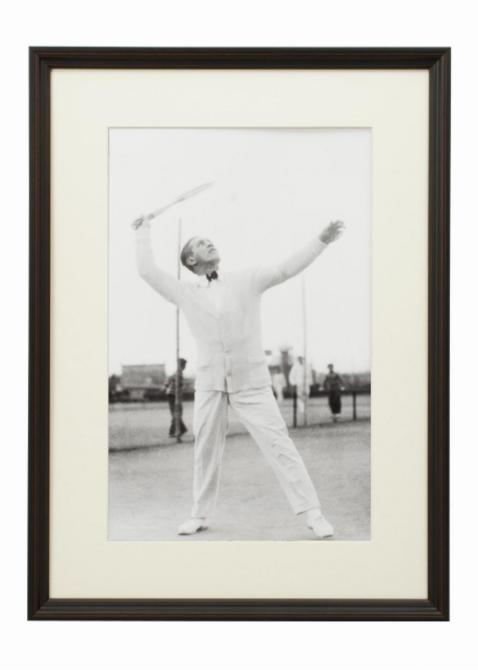

## Framed Tennis Photograph, Serve

£115

REF: 27704

Height: 39.5 cm (15.6") Width: 25.5 cm (10")

Framed Height: 56 cm (22") Framed Width: 41 cm (16.1")

## Description

Vintage Style Photography, Framed Tennis Photograph, Serve.

'Serve' a modern framed and mounted black and white photograph after an original 1930's photograph. The frame is black with burgundy undercoat, the glazing is clarity+ premium synthetic glass. This is an ideal pairing to another black and white tennis photo, 'Forehand', stock # 27705.