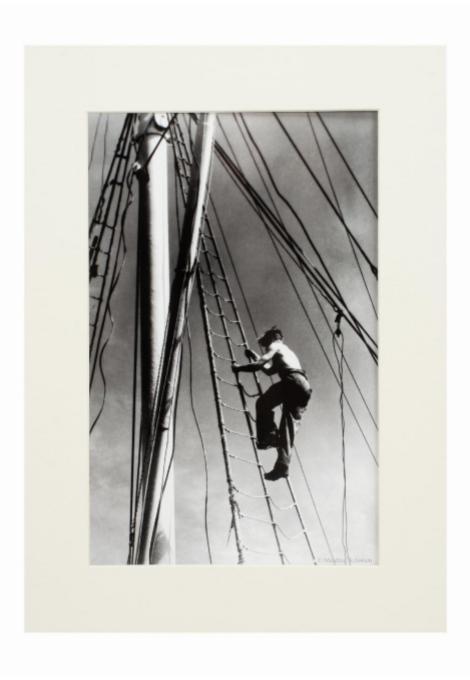

Sailing Photograph

£49

REF: 24312

Height: 40 cm (15.7")

Width: 25 cm (9.8")

## VINTAGE / ANTIQUE SAILING PHOTOGRAPH.

A mounted black and white photographic image after an original 1930's photograph.

The price displayed is for the mounted photo only.

The external size of the mount is 20  $\frac{1}{2}$ " x 14  $\frac{3}{4}$ " - image size 15  $\frac{1}{2}$ " X 10".