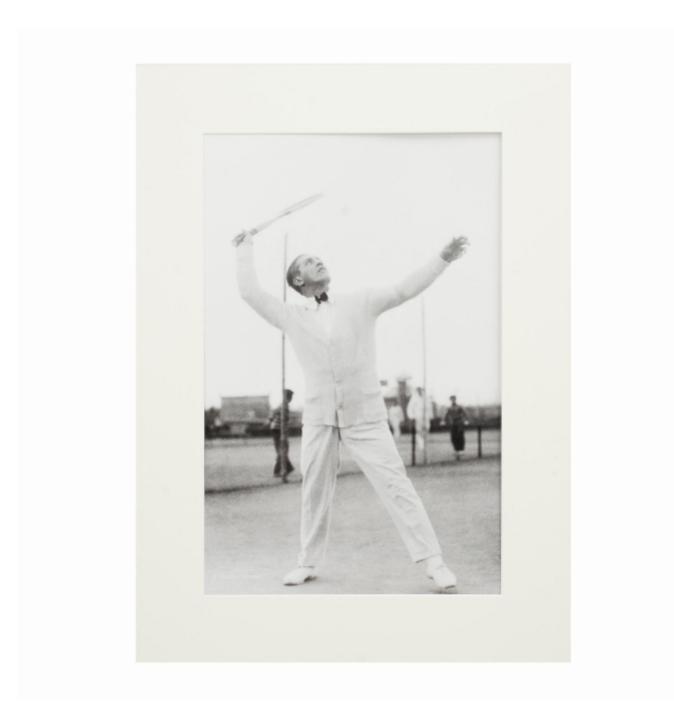

## VINTAGE / ANTIQUE TENNIS PHOTOGRAPH.

'Serve' a mounted black and white photographic image after an original 1930's photograph. This is an ideal pairing to another black and white tennis photo, 'Forehand', stock # 24308.

The price displayed is for the mounted photo only.

The external size of the mount is 20 1/2" x 14 3/4" - image size 15 1/2" X 10".

The photograph is available in a black frame with burgundy undercoat, the glazing is clarity+ premium synthetic glass. Images of the frame are shown. The external size of the frame is 22" x 16" and it is priced at £115.