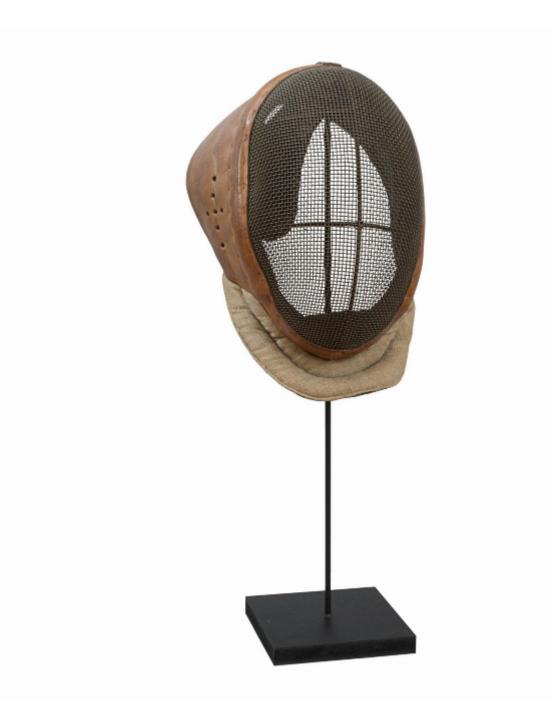

## 19th Century Fencing Mask

## Description

Vintage Leather Fencing Mask.

A good antique fencing mask constructed with the classic square interlaced mesh wire face shield. Dating from 1910's the sports mask with cotton bib and leather padded interior. Mounted onto a metal and wood display stand. A couple of the images shows the mask with two other face masks that are also available to buy, please enquire.

The fencing face mask is a great display piece. Size shown is without the stand.