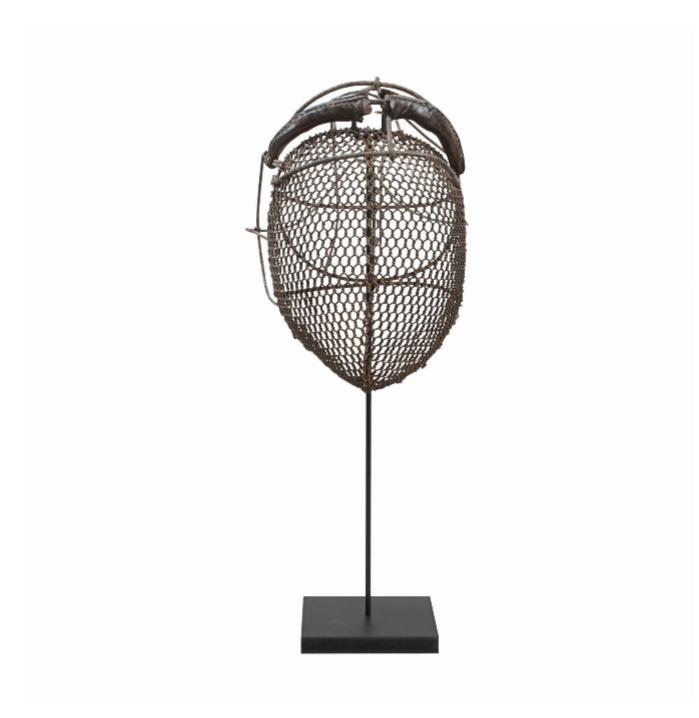

## Antique Fencing Mask

## Description

Vintage Fencing Mask.

A good antique fencing mask constructed with interlaced mesh on a wire shell, mounted onto a metal and wood display stand. The sports mask features a classic cage design, protective wire mesh over a metal frame. The mesh is constructed with hexagonal holes made from twisted wire. There are the remains of some leather padding to the top. A great display piece.

Height with stand 60 cm.