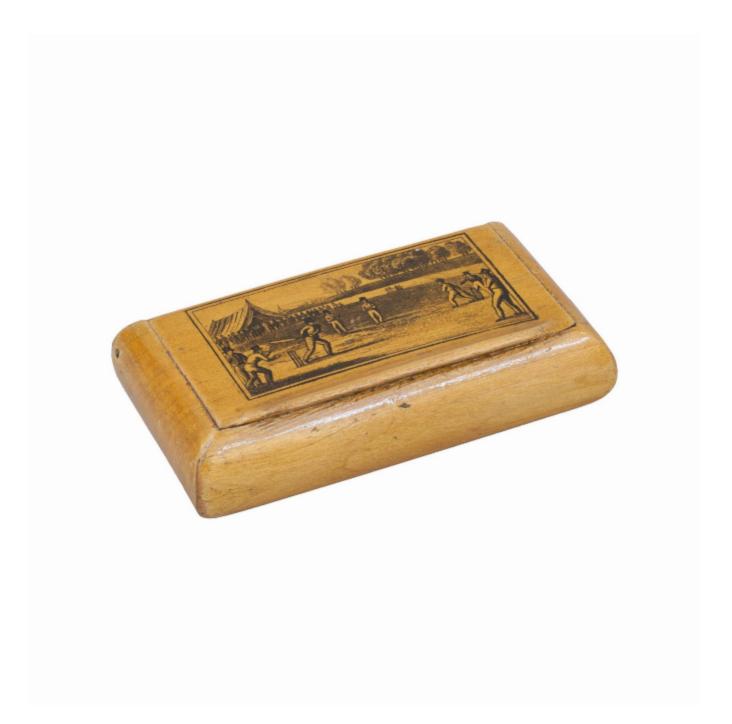

## Tunbridge Wells Snuff Box With Cricket Scene

£160

REF: 30936 Height: 2 cm (0.8") Width: 8.5 cm (3.3") Depth: 5 cm (2")

## Description

Novelty Cricket Snuff Box.

A 19th century sycamore snuff box with a cricket monochrome transfer image on the lid. The image is of a cricket match with the players all wearing top hats and shows the two batsmen at the wickets, with the wicket keeper and outfielders. The wooden snuff box has an integral hinge and still retains some of its original foil lining.