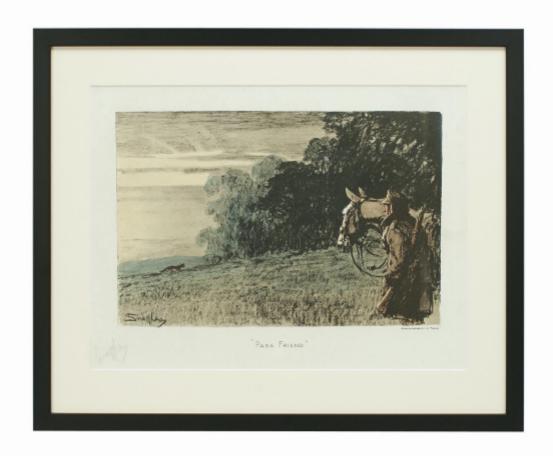

## Description

Vintage Snaffles Hunting Print, Pass Friend.

A Snaffles photolithograph titled 'Pass Friend'. The main image depicts a fox passing in front of Charlie White of the Home Guard. The print is with a Snaffles signature in pencil and 'Acknowledgment to Punch'. Punch 6th Nov. 1940. This Charles Snaffles Johnson Payne (1884 1967) picture is in excellent original condition and framed in a new black frame and is one of Snaffles most popular and sought after images.