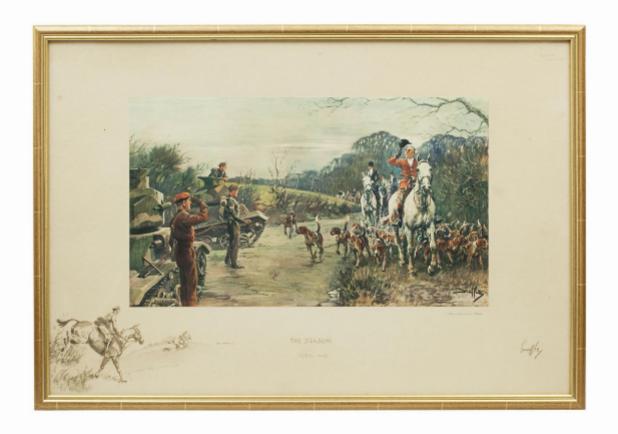

## Description

Vintage Snaffles Hunting Print, The Season.

A large Snaffles photolithograph entitled 'The Season, 1939 - 40'. The main image depicts the hunt with the hounds passing two parked 4/7th tanks, one of the soldiers saluting whilst the lead huntsman lifts off his cap in response. In the bottom margin is a remarque depicting an officer jumping a hedge, huntsman and hound up ahead. The print is with a Snaffles signature in pencil and 'Acknowledgement to Punch'.