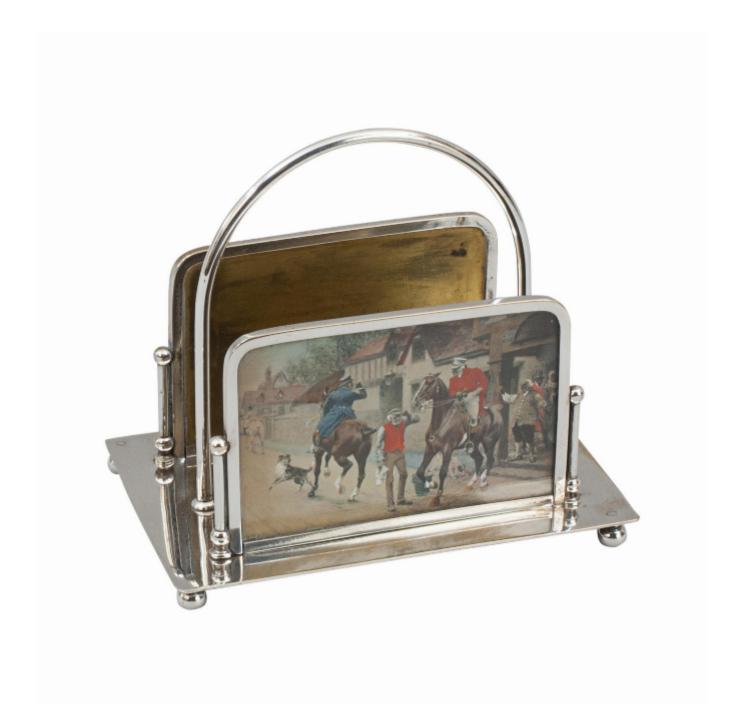

Silver Plated Letter Rack With Hunting And Coaching Scenes.

Sold

REF: 30523

Height: 12 cm (4.7") Width: 14 cm (5.5")

Depth: 9.5 cm (3.7")

## Description

Antique Equestrian Plated Letter Rack.

Edwardian double sided letter holder. The plated rack stands on four ball feet, two front panels with hand finished coloured equestrian scenes behind glass, frames supported by small ended pillars, divider doubles as a handle. The two scenes depicted are different, one has two gentlemen on horseback just leaving an inn or tavern. The second scene shows a tandem gig (carriage) arriving at an inn or tavern. A great little desk piece for the equestrian enthusiast.