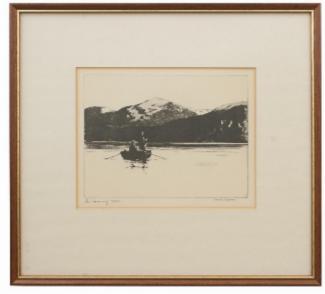

## Description

Three Norman Wilkinson Fishing Prints.

A nicely framed set of three angling pictures by the artist Norman Wilkinson, a celebrated British painter and printmaker. The three pieces of fishing art titled 'The Bewitched Pool, River Orchy', 'The Evening Rise' and 'Inchlaggan'. A great set of framed angling pictures, they look like drypoint etchings but are most probably from some form of publication.