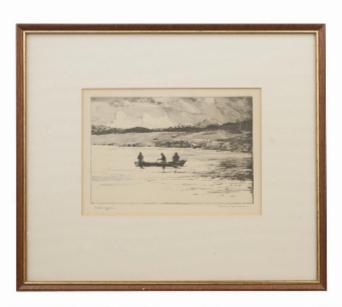

## Description

Three Norman Wilkinson Fishing Prints.

A nicely framed set of three angling pictures by the artist Norman Wilkinson, a celebrated British painter and printmaker. The three pieces of fishing art titled 'The Bewitched Pool, River Orchy', 'The Evening Rise' and 'Inchlaggan'. A great set of framed angling pictures, they look like drypoint etchings but are most probably from some form of publication.