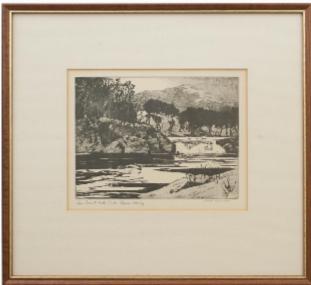

## Description

Three Norman Wilkinson Fishing Prints.

A nicely framed set of three angling pictures by the artist Norman Wilkinson, a celebrated British painter and printmaker. The three pieces of fishing art titled 'The Bewitched Pool, River Orchy', 'The Evening Rise' and 'Inchlaggan'. A great set of framed angling pictures, they look like drypoint etchings but are most probably from some form of publication.