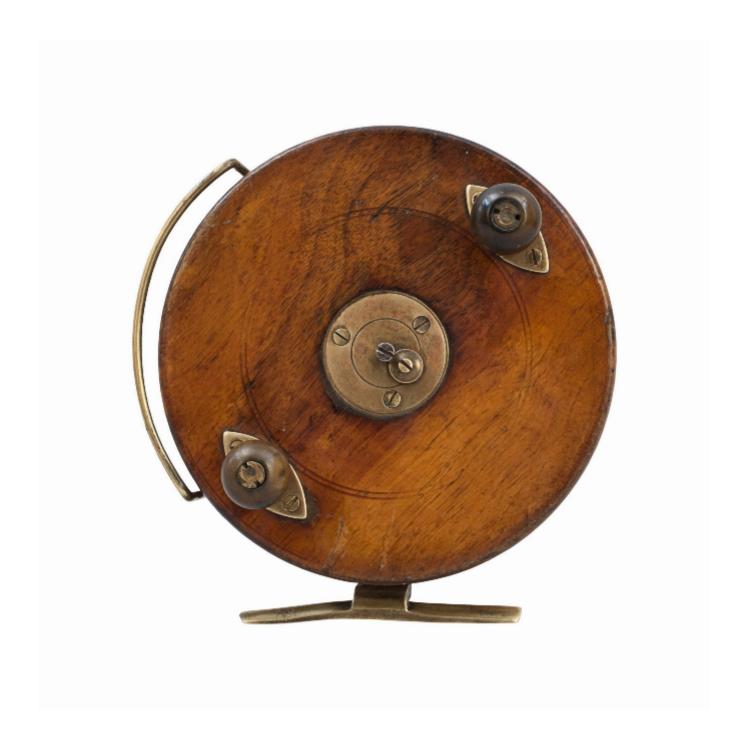

## 6" Milward's Starback Nottingham Sea Fishing Reel.

Milward's Of Redditch

Sold

REF: 30173

Width: 67 cm (26.4")

Diameter: 15.23 cm (6")

## Description

6" Milward's Nottingham Starback Wooden Fishing Reel.

A good, high quality, centre pin Slater Pattern Nottingham Starback fishing reel made of walnut. The front plate with 3-screw brass centre plate incorporating quick release drum latch, two turned handles mounted on brass eye plates, brass spool back plate, brass line guard, brass foot and star back. Back plate incorporating optional check lever. The reel is in good clean condition, it generally bears a patina commensurate with its age. Brass foot stamped 'Milward's, Made In England'.