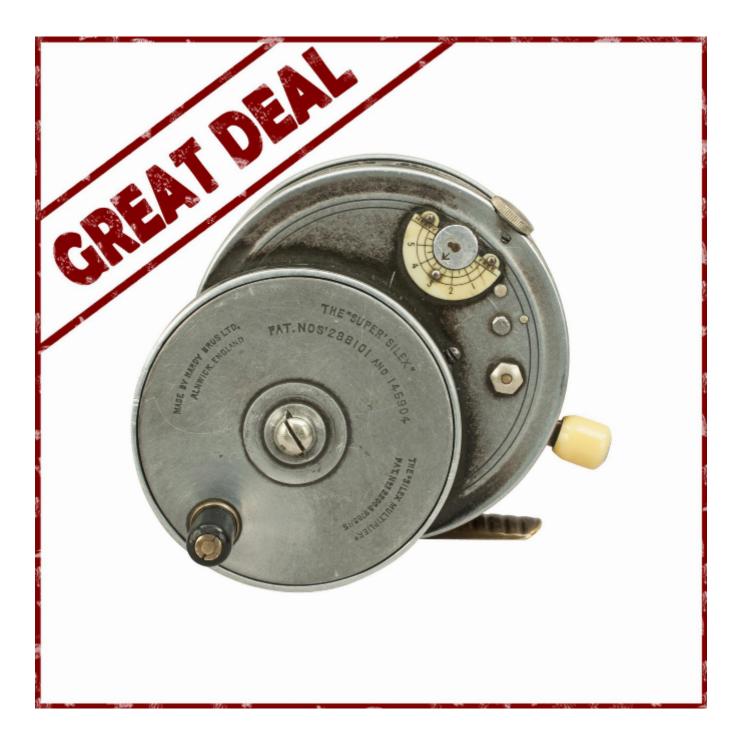

## Description

Reduced from £1,300 to £1,100

Hardy Salmon Fishing Reel, The Multiplying Super Silex Reel.

This is a very rare reel in good working order, all original with natural wear and patination. The Hardy's Super Silex Multiplier is in excellent working order inside and outside. The ribbed brass foot is in original shape and the ivorine mounted brake lever and tension regulator screw with the ivorine quadrant casting dial are all in good condition. The face plate stamped "Made By Hardy Bros. Ltd., Alnwick, England, The "Super' Silex", Pat. Nos' 288101 and 145904, The "Silex Multiplier" Pat. Nos' 2206 & 9788/15". This is a fine collectors item.