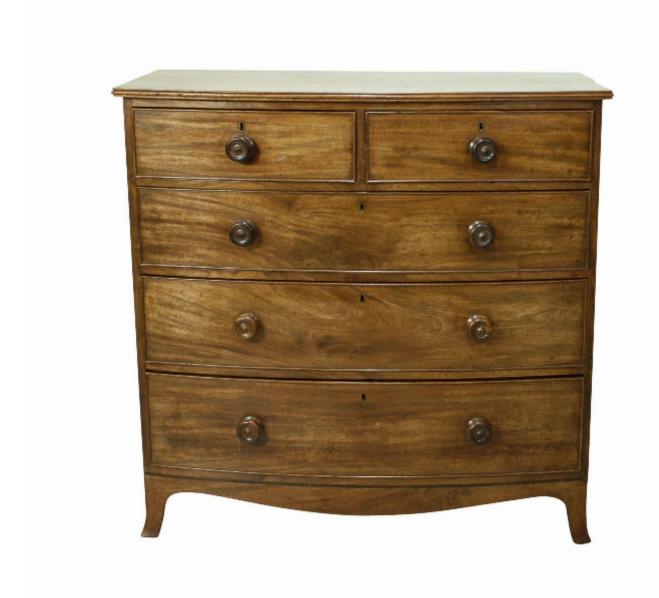

## Victorian Mahogany Chest Of Drawers

Sold

REF: 28649

Height: 103 cm (40.6") Width: 104.5 cm (41.1")

Depth: 57 cm (22.4")

## Description

Bow Fronted Mahogany Chest Of Drawers.

An extremely good quality Victorian bow fronted mahogany chest of drawers. The chest comprises of two short drawers over three graduated drawers to base furnished with original turned mahogany handles. This piece raised on splayed feet with a shaped apron, all drawer linings are made of mahogany, this is a sign of quality in this piece of furniture. Very good colour, patination and is in lovely condition for its age with no significant wear and tear.