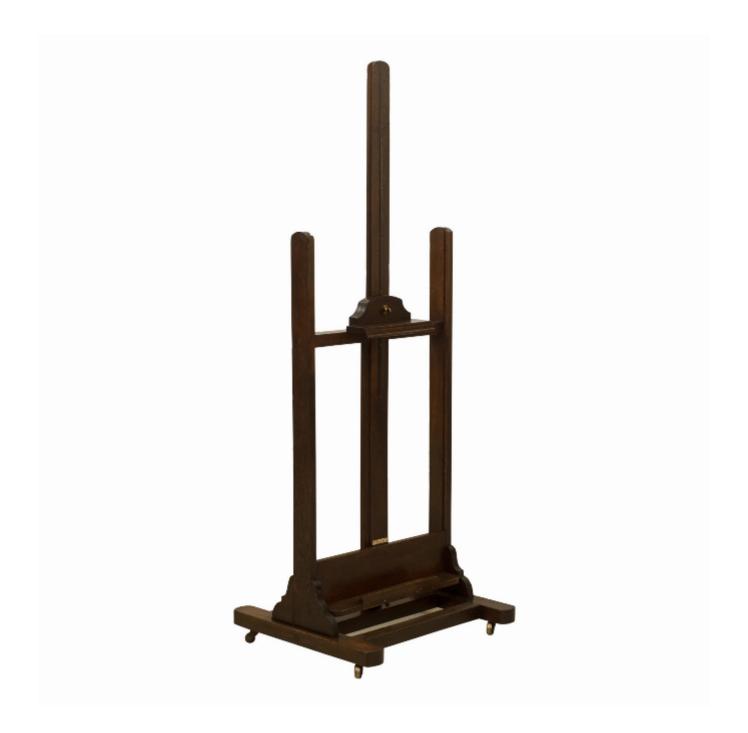

Artists Easel Sold

REF: 30040

Height: 180 cm (70.9")

Width: 61 cm (24")

Depth: 61 cm (24")

## Description

Vintage Oak Artist's Easel.

A large adjustable artist's studio easel raised up on a trestle base terminating in four casters. The easel is made of solid oak and with a makers label 'Shirer & Haddon, House Furnishers, Cheltenham'. It will take a picture or painting with a maximum height of 1m 47cm and the height of a picture can be easily adjusted, raising the bottom edge of a picture from 20cm at its lowest point to its full height of 79cm. The size shown is when the easel is in the lowest position, when fully raised the total height of the easel is 2m 36cm. A wonderful piece of artists equipment, ideal for displaying a painting or drawing from.