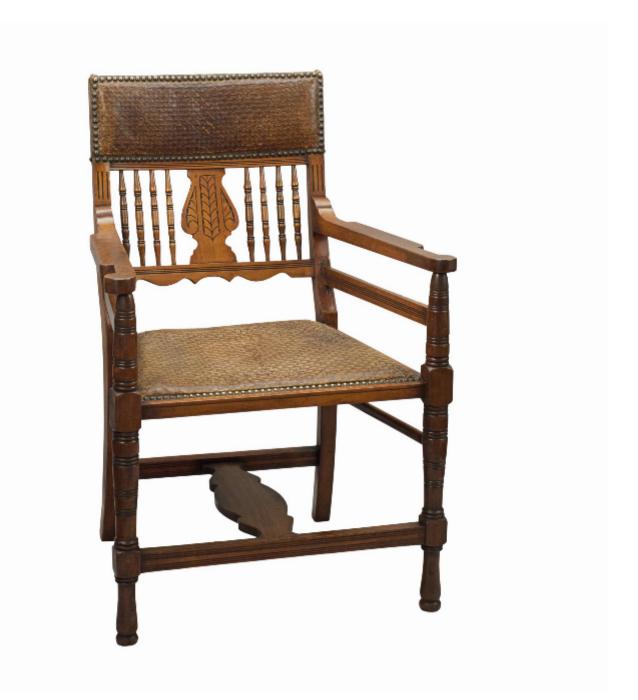

## Antique Walnut Desk Chair, G.F Armytage, Lamb of Manchester

£650

REF: 27838

Height: 93.5 cm (36.8") Width: 64 cm (25.2")

Depth: 59.5 cm (23.4")

## Description

Walnut & Leather Desk Chair, G.F Armytage.

A wonderfully well proportioned walnut desk chair attributed to G.F Armytage in from a design by Lamb of Manchester. The chair with well turned front legs, shaped square back legs supported by stretchers, beautifully embossed leather seat and back with brass studding. Back rest with eight turnings and a carved splat. There are further carvings on the back legs, the desk chair also has well shaped arms.