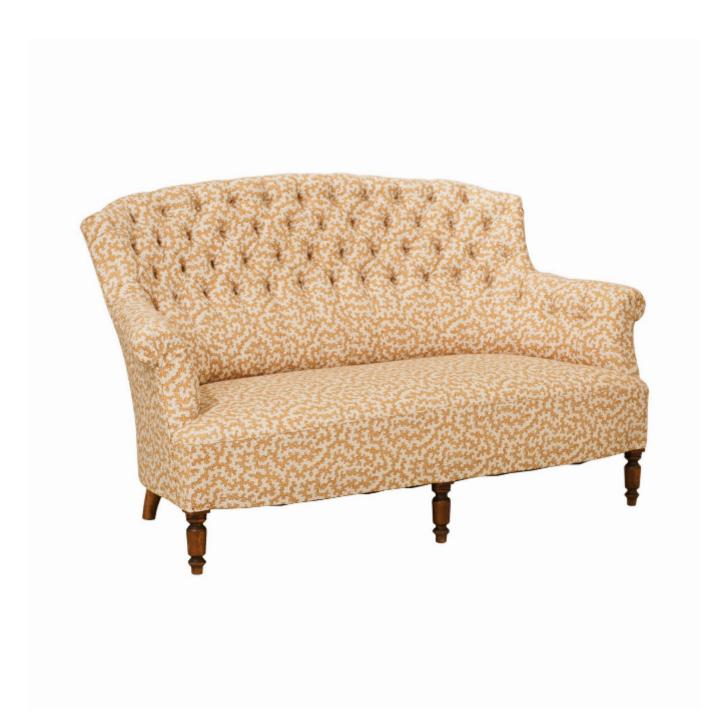

## Buttoned Two Seater Sofa

£3,700

REF: 30356 Height: 86 cm (33.9") Width: 153 cm (60.2") Depth: 63 cm (24.8")

## Description

Antique button backed two seater sofa.

This elegant 19th Century French two seat button back settee in the Napoleon III style with an elegant 'chapeau de gendarme' shape back, scroll arms and built in lumbar support provides all the style, support and comfort you could want. Perfect proportions, raised on five beech wood legs, the three front legs are well turned. Seat depth 53 cm.

This piece was fully reupholstered from the frame up in the traditional French manner by Christina Pether as her Lever 3 final AMUSF piece, for which she was awarded a distinction. The top fabric - 'truffle' by Sanderson