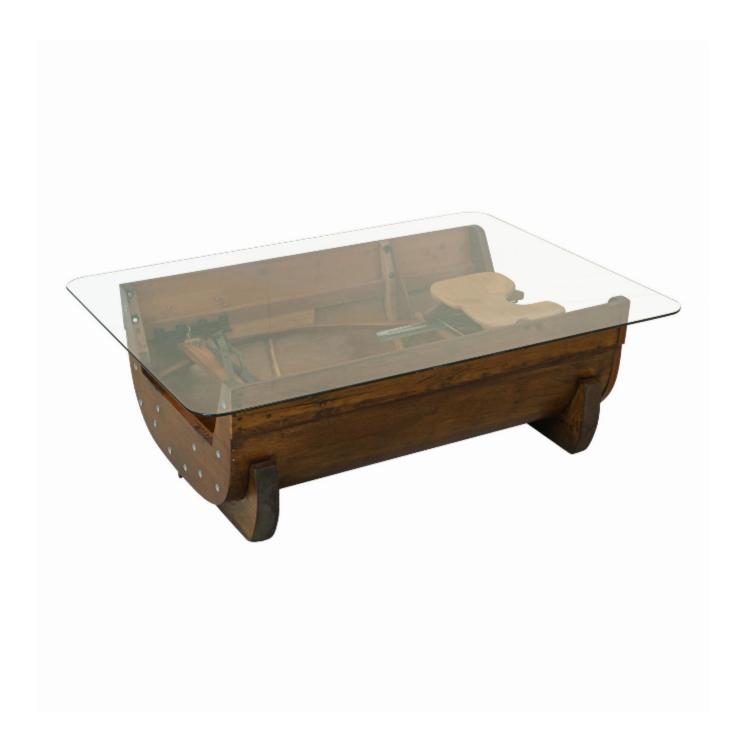

## Rowing Scull Coffee Table.

An unusual coffee table made from a section of a cut down 1940's racing rowing scull. A striking and elegant piece of functional art-ideal for the rowing enthusiast or anyone who appreciates craftsmanship and the repurposing of unusual items into furniture. Taken from a plywood rowing scull, possibly an eight or four crew boat, the curved body of the scull section is mounted on custom wood supports. A glass top has been fitted, the sliding wooden seat, wooden footrests with heel supports and structural part of the boat is visible under the glass surface.