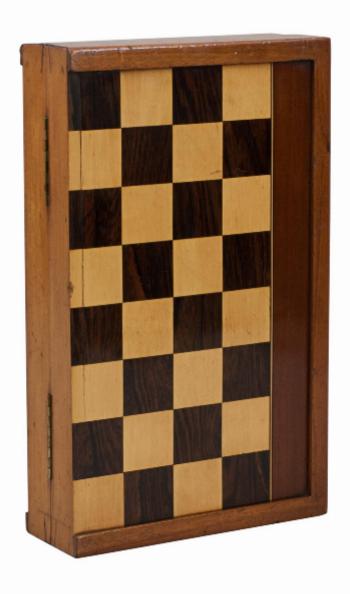

## Description

Antique Folding Wooden Backgammon, Chess and Draughts Board.

An attractive folding wooden games board. The chess or draughts board is on the exterior and is made up of rosewood and satinwood square veneers on mahogany. Once opened and turned over a nice colourful backgammon board is revealed, this is made of inlaid mahogany, rosewood and satinwood triangles. Inside with paper trade label 'Sold By T. Forgie, 93 Buchanan St., Glasgow'.

Dimensions when open: 45 % cm by 38 cm, 4 % cm high. Chess squares measure 4.3 cm.