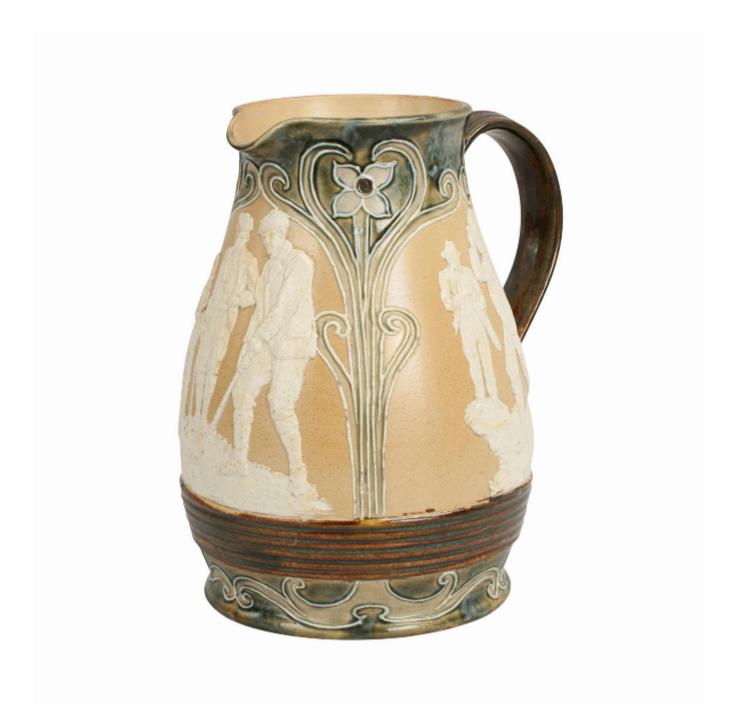

## Description

Royal Doulton Lambeth Ware Golf Pitcher.

A Royal Doulton Lambeth stoneware jug with art nouveau design and three golfing scenes in white relief. The designs are based on models by John Broad and are 'Lost Ball, Putting and The Drive'. The base of the jug is stamped "Doulton Lambeth England" the number "159" and stamped initials 'RN'. A great large golfing pitcher in fine original condition, no chips or repairs.