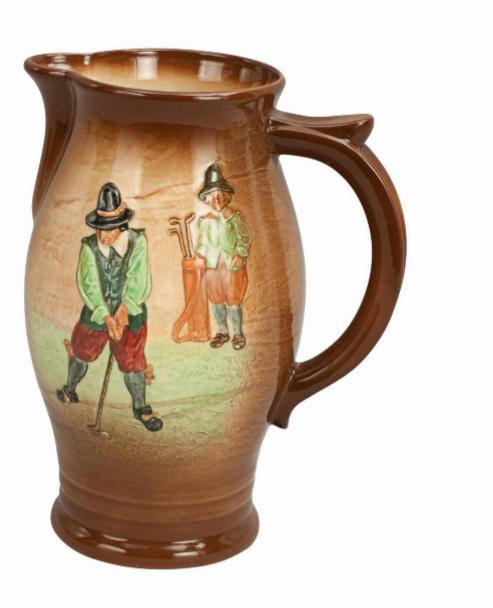

## Royal Doulton Lemonade Jug, Kingsware

Royal Doulton

## Description

Royal Doulton Kingsware Lemonade Jug.

A Royal Doulton "Airbrush Brown" Kingsware lemonade jug with a golf scene by Charles Crombie in relief. The standard Royal Doulton mark (Crown surmounted by a Lion) and No. 5716 is on the bottom of the jug.

Charles 'Chas' Crombie (1885 - 1967) was an illustrator whose work is well known to the collector. His pictures can be found in many forms, on postcards, calendars, in books and on Royal Doulton ceramics.