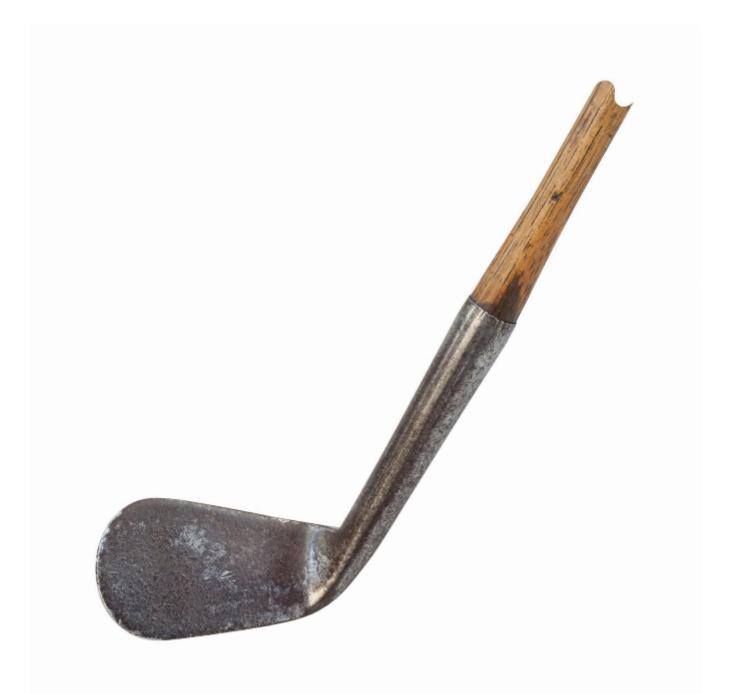

## Gray Smooth Face Golf Club

John Gray

## Description

Antique John Gray Hickory Golf Club, Prestwick.

A smooth faced lofting iron by the Prestwick clubmaker, John Gray. The heavy weighted hickory shafted iron with leather sheep skin grip, the back of the iron club head has the name stamp 'Jn. Gray', Jn is not readable. The patina of the metal head is very attractive. Gray's clubs either lofter, cleek or track iron are scarce and therefore very collectable.