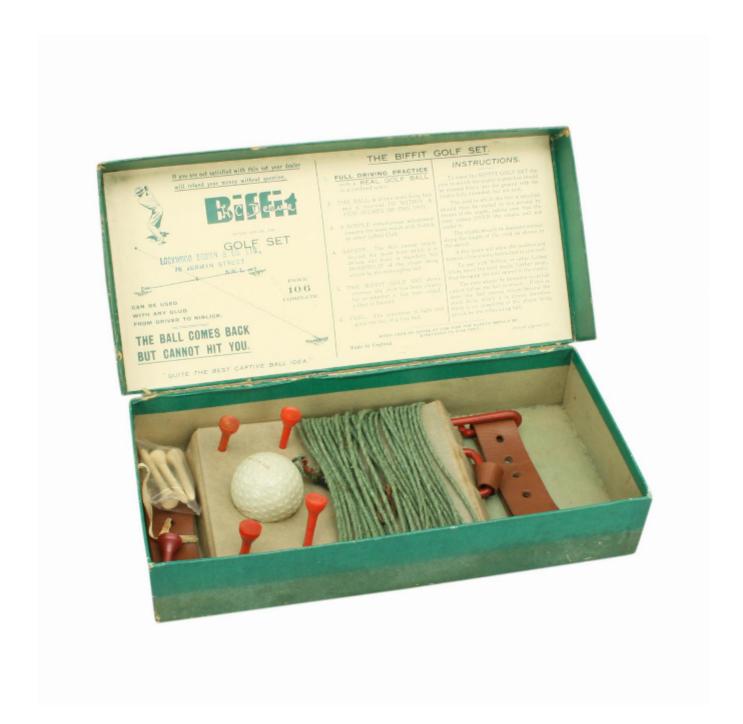

## Description

Vintage Biffit Golf Training Aid.

An original "BIFFIT GOLF SET" in the original cardboard box with instructions to the lid. This could be the best captive golf ball idea, can be used with any club from a driver to a niblick, the ball comes back but cannot hit you, a full driving practice with a real golf ball. This is unused but the outside of the box does show some signs of ware. The box includes ground pegs, golf tees and a mesh pattern golf ball on a cord. This piece of apparatus shows golfers have always been inventing new ways to improve their game and always will.