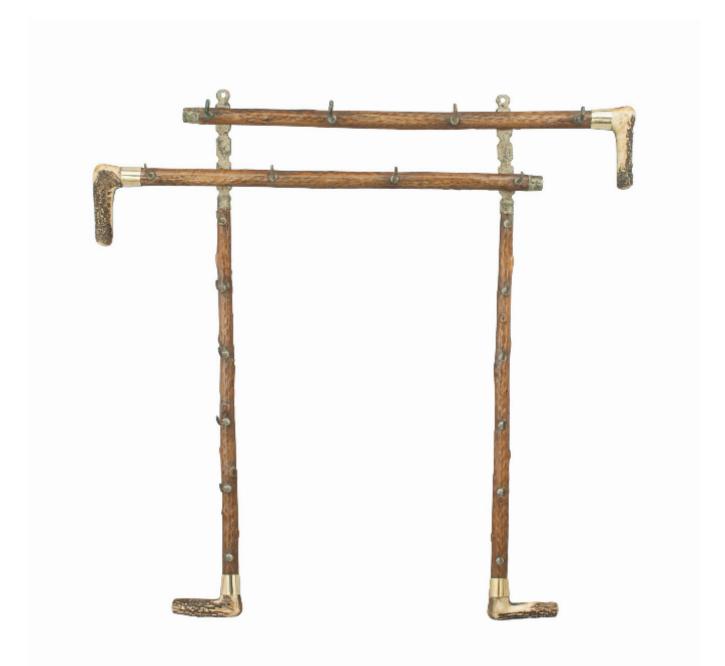

## Antler Whip Rack

## Description

Wall Hanging Whip and Crop Rack.

An unusual equestrian rack consisting of a horizontal and vertical means of hanging whips and crops. The rack is made to look like hunting riding crops with antler horn handles and hazel stick shafts. The rack can be hung as one piece or separate with a horizontal rack and a vertical rack, see images. Also great for golf clubs or walking sticks

The sizes for the individual racks are Horizontal Rack:-8" high, 38  $\frac{1}{2}$ " wide, 3  $\frac{3}{4}$ " deep, with 8 hooks.

Each Vertical Rack:-30" high, 5" wide, 2 <sup>3</sup>/<sub>4</sub>" deep, with 6 hooks.