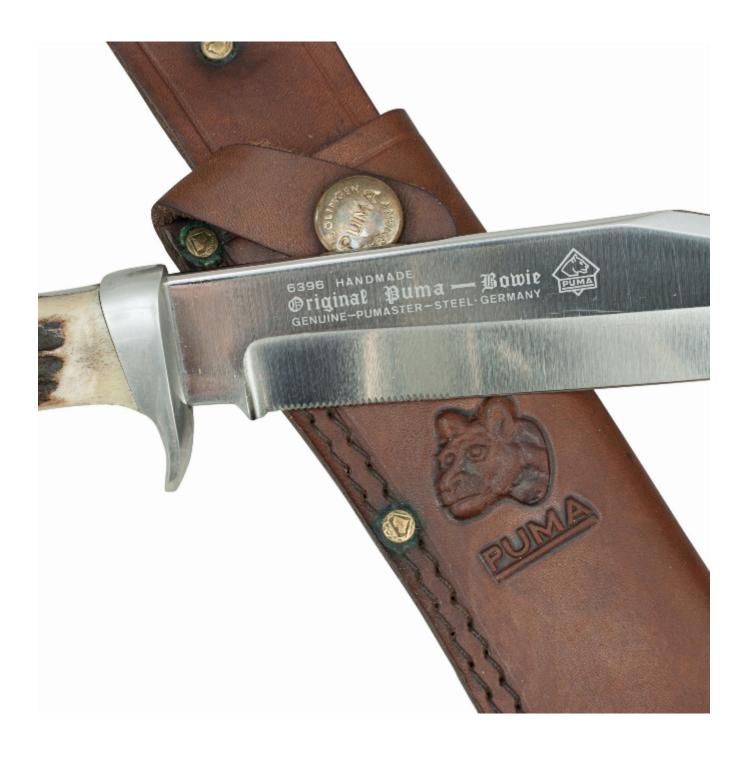

## Description

Puma Bowie Hunting Knife.

A great fixed blade, full-tang, Bowie hunting knife by Puma of Germany in original leather sheath. The 6 ½ inch steel blade with a saw-like serrated edge at the rear of the blade and fitted to a stag horn handle with lanyard hole. The aluminium hand guard stamped with Puma's control number 47772. The blade etched "6396 Handemade, Original Puma - Bowie, Genuine - Pumaster - Steel - Germany" with the Puma logo. The leather sheath embossed "PUMA" with their logo in relief and "Made in Germany, DBGM 1865840". The snap button stamped "Solingen, Puma, Germany".