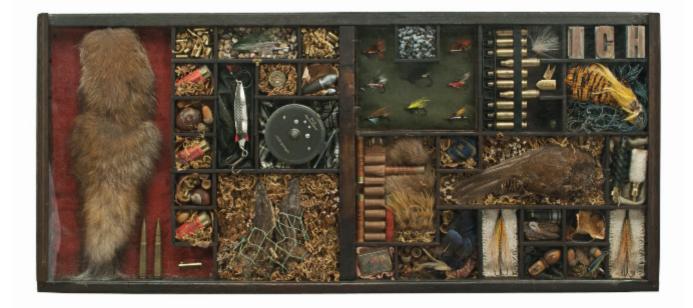

## Description

Shooting & Fishing Display.

An interesting display of fishing and shooting ephemera in an old letterpress drawer, printers tray. The display is made up of an old Hardy lure, back-plate of an L.R.H lighweight Hardy reel, house of Hardy cloth label, rod stoppers, lures and flies. There are also lead pellets, Wiiliam Powell, Winchester and Eley cartridge shells, bullets, gun cleaning brushes, a metal Barbour badge as well as a Webley bullet and wing pin badge. There is also some fly tying material such as a foxes brush, rabbit ears and various feathers. This is a well put together display case for the country pursuit enthusiasts.