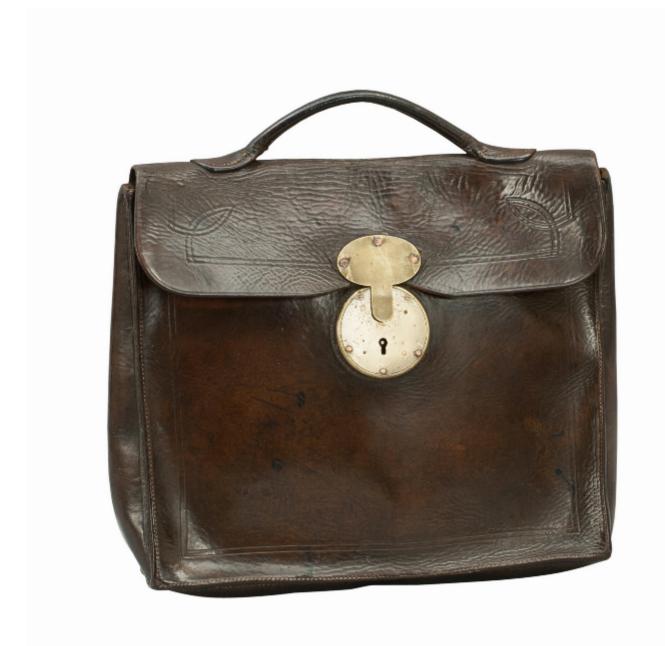

## Antique Leather Attache Case With Brass Lock

Sold

REF: 27660

Height: 36 cm (14.2")
Width: 37 cm (14.6")
Depth: 10.5 cm (4.1")

## Description

Victorian Brown Leather Attaché Case.

A genuine vintage dark brown leather briefcase also known as despatch case, document case or attaché case. The maker is unknown but it has great tram line tooling to the main part and more to the top with an extra flourish. The durable brief case is fitted with a single central brass lock and a carry handle to the top. It has one compartment for papers and documents and is with a triangular profile. Ideal for carrying ipads or other tablets.

A stylish stiff hide case in excellent original condition.