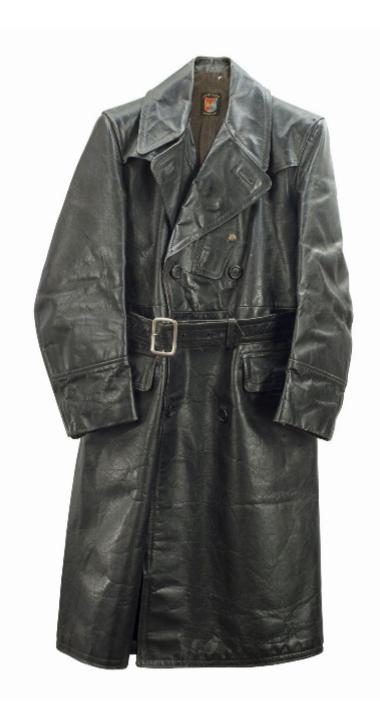

## Description

Vintage Full Length Leather Coat by Verha, Netherlands.

A good quality lined Gent's double-breasted black leather calf - length motorcycle / trench coat by Verha, Amsterdam. The full length trench coat has 1 external breast pocket with flap, two further external pockets also with flaps and one large internal breast pocket on the left-hand side. There is a cloth trade label 'Leoerea Kleding, Verha, Amsterdam'. It is possibly a post-WWII military Dutch issue dispatch rider's motoring coat or a German Military coat. There is a slit at the back and an internal waist belt. The wide lapels can be turned up and buttoned up to keep out the cold. There are belt loops on the outside of the coat with the original belt, all the buttons are present.

The approximate coat measurements:

Armpit to cuff: 17 ½ inches Length: 3 feet 11 inches

Wide: 19 inches

Shoulder width: 18 1/2 inches