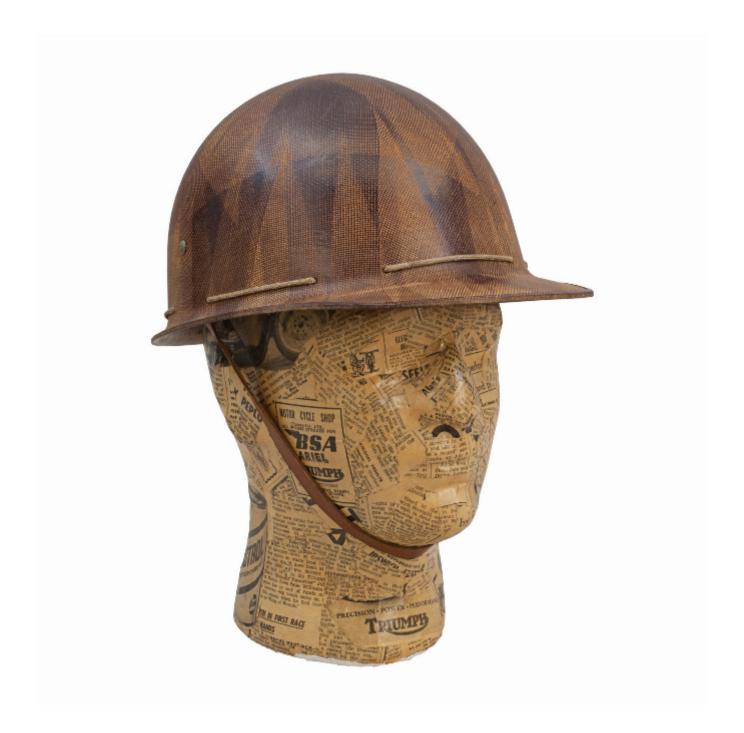

## Malcolm Campbell Texolex Safety Helmet

£280

REF: 30076

Height: 15 cm (5.9") Width: 22 cm (8.7")

Depth: 28.5 cm (11.2")

## Description

Texolex Safety Helmet.

An Original genuine 1960's Malcolm Campbell 'Texolex' safety helmet. Developed by Malcolm Campbell in the 1960's and used by many, racing drivers to miners with British Patten Application No.20206/67. Embossed "Texolex" to the underside of the peak. With original leather 'Campbell Adjustable Head Cradle'. Head sweatband embossed with Campbells details 'A Texolex Safety Helmet, Malcolm Campbell, 5 Great James Street, London W.C.1'. This helmet is in great condition, size 7 to 7 ¾, barely worn with the headlining fresh with very little wear to the leather band.