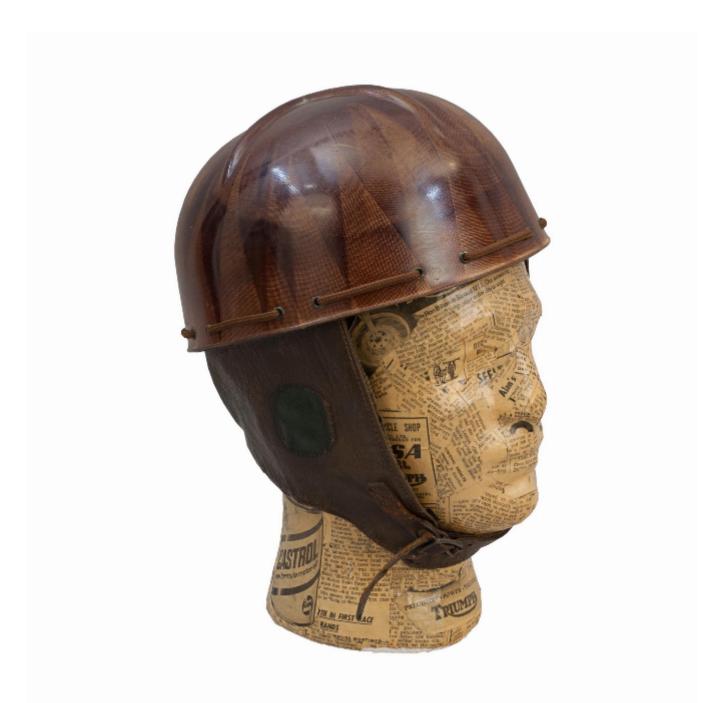

## Malcolm Campbell Texolex Safety Helmet.

## Description

Malcolm Campbell Texolex (prob) Motor Racing Helmet.

An Original genuine 1960's Malcolm Campbell 'Texolex' helmet. Developed by Malcolm Campbell in the 1960's and used by many different trades. With original 'Campbell Adjustable Head Cradle'. It has an interior fitted with a headband and straps keeping a space between the head and outer case of the helmet. Strong leather neck and ear flaps are fitted as is a chin strap. Exterior shell with a raised cross to the top. A very good helmet in used condition but in excellent condition, a fantastic piece with approximately 56 cm internal circumference.