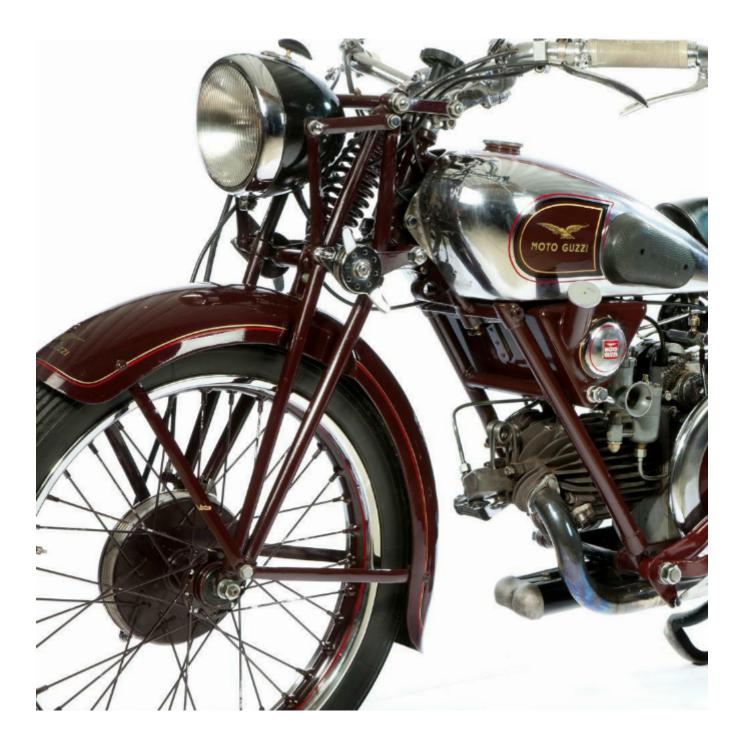

## Description

This machine is powered by a 500 cc single cylinder 13 horse power engine with 4 gears. It features an overhead exhaust and side inlet valve. It also has

a very advanced suspension for 1934 with dampers and the springs located beneath the engine. This model was produced from 1934 until 1941 and only 2952 where built. More of the less expensive GTW model without rear suspension where produced.

This machine is in excellent near concours condition and rides beautifully.

NOTE: Shipping price P.O.A. Shipping subject to quotation and will be charged separately.