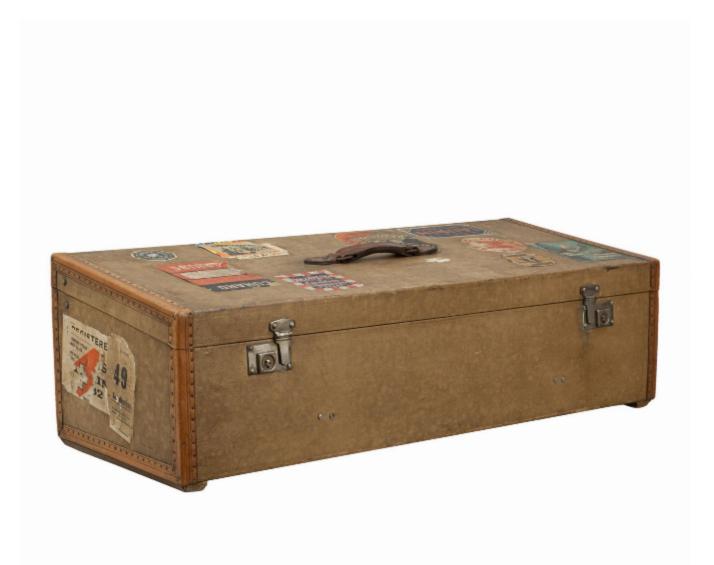

## Sloping Motoring Trunk.

A charming vintage motoring trunk, designed with a sloped profile to optimise space when travelling. This classic piece of luggage is in good, usable condition, featuring leather trim, two secure clips to keep the lid closed, and a central leather carry handle. The trunk boasts a khaki waxed cloth exterior adorned with several colourful travel labels, and is lined inside with cream linen.

Specifically crafted to fit snugly in a car-either in the trunk or on the back seat-the angled design enhances storage efficiency. Due to the slope, the back of the trunk measures 26cm in height while the front stands at 22cm.