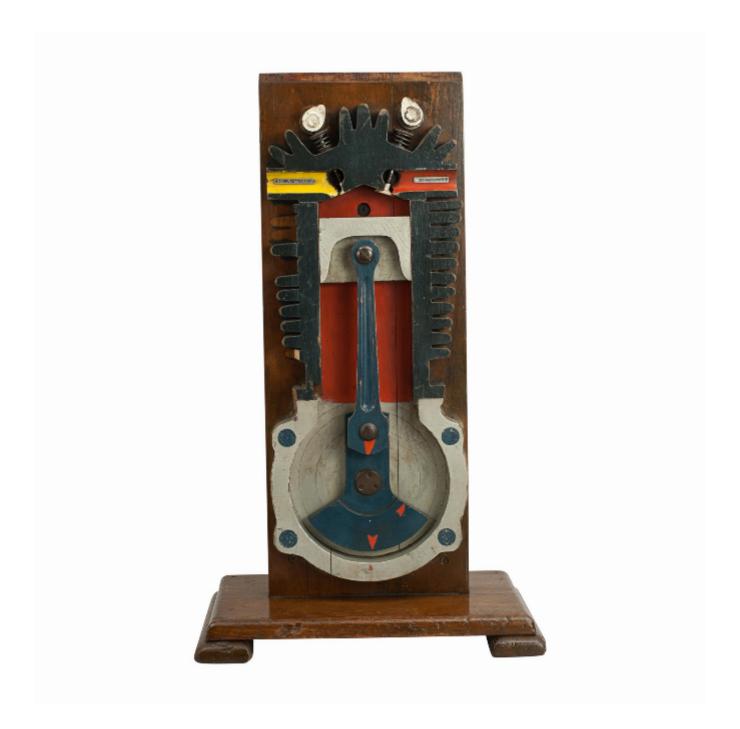

## Description

Vintage Wooden Instructional Single Cylinder Engine Model.

A wonderful four stroke single cylinder engine model made from wood showing how the combustion engine works. This could well be a working school tutorial model of a single cylinder engine showing how it works by turning the handle at the back. It demonstrates the workings of the Crankshaft, Cylinder Block, Piston, Carburettor Port, Exhaust Port, Sparking Plug, Camshaft and Valve Spring.