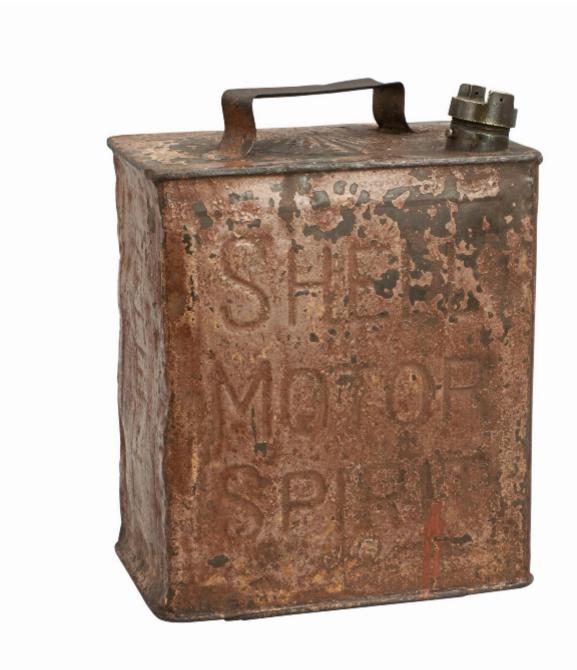

## Vintage Shell Motor petrol or Fuel Can

Shell

Sold

REF: 27407

Height: 30.5 cm (12") Width: 24.5 cm (9.6") Depth: 15.5 cm (6.1")

## Description

Vintage Shell Petrol Can.

An original 2 gallon Shell Motor Spirit petrol can complete with original brass screw cap. The gasoline can has an angled spout for ease of pouring and the remains of the original red paint. The petrol can has an embossed Shell logo on the top with the words 'Petroleum Spirit Highly Inflammable', 'Shell Mex, Kings Way W.C' and 3/. 'Shell Motor Spirit' is impressed on the front and back of the can 'Shell' on both sides. The brass cap is also impressed with 'Shell'.