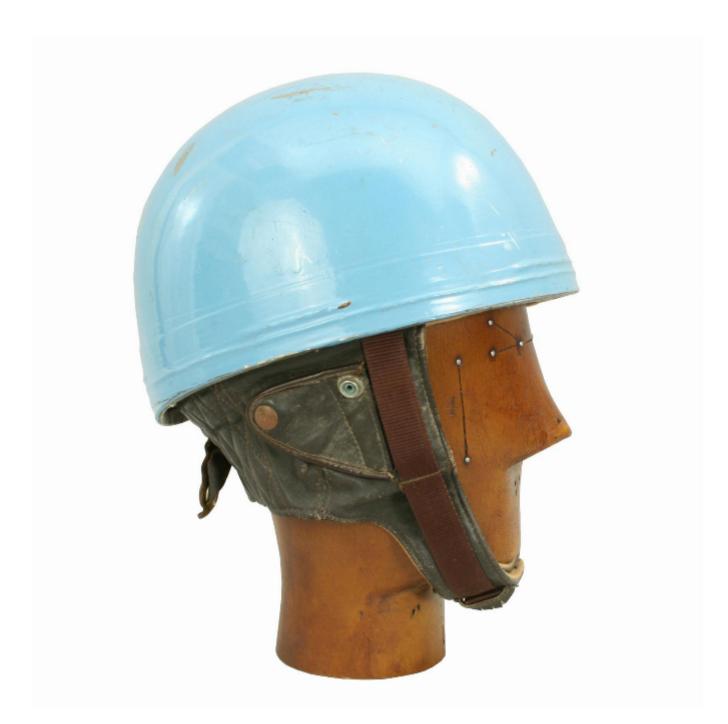

## Description

Vintage Cromwell Motorcycle Crash Helmet.

A fine blue painted motorcycle, pudding basin shape helmet made in England by Cromwell. This helmet has a cork interior, fitted with a felt headband and straps keeping a space between the head and outer case of the helmet. Strong leather neck and ear flaps are fitted as is a chin strap, there is also a goggle strap at the rear. Inside the helmet is a cloth Cromwell trade label stating it is ACU approved, it has a British kite mark and the size is 7.

This helmet is an official A.C.U. (Auto-Cycle Union) approved racing helmet with the leather having the A.C.U perforation mark.

A very good helmet in used condition, a fantastic piece with approximately 59 cm internal circumference. If wishing to use the poppers may need to be replaced and the buckle on the web strapping.